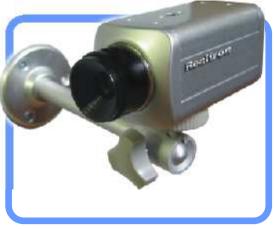

## Description

**A**mong all network video solutions, *Clairvoyant* is the most cost efficient and is especially suitable for all broadband users. *Clairvoyant* comes with both USB and RJ-45 ports.

*Clairvoyant* **is an economical model of advanced IP camera device.** It comes with many high quality features, yet costs relevantly low. *Clairvoyant* works all alone with broadband connection allows remotely viewing of images from web browser anywhere, any time using either PC/ MAC or any mobil device (PDA/Cellular)

*Clairvoyant* **is designed around a powerful camera platform**. A genius embedded WEB and SMTP server with realtime operating system guarantee 24/7 operation in the most demanding of environments.

## **Technical Data**

-Compression: Motion JPEG hardware compression -350,000 pixels CMOS sensor -f: 6.0mm to infinity, C/CS mount lens -Min. 2.0 to 3.0 Lux - Automatic Exposure Control -Automatic Gain Control - Automatic Brightness Control - Automatic White Balance - Flicker Avoidance (Flickerless) -Resolution: QVGA (320 x 240) VGA (640 x 480) - Image Frame Rate: Max. 15 fps at QVGA resolution, average 700 kbps/sec Max. 4 fps at VGA resolution, average 700 kbps/sec - I/O Interface CAT5, RJ-45 x1 (802.3) USB1.1